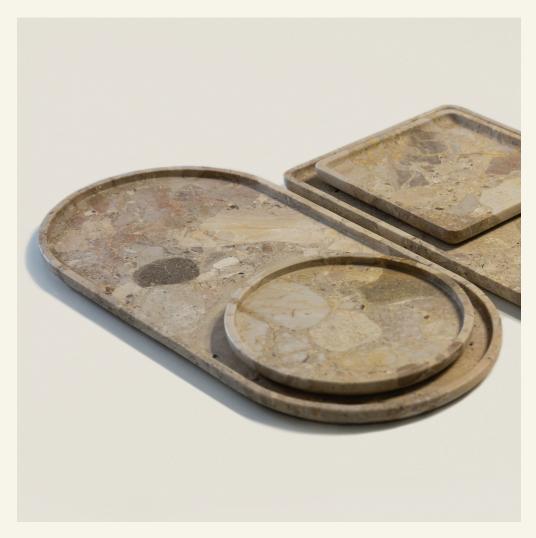

Round Plate Kunis Brescia

Decorative and functional, Round is a series of trays that reflect elementary geometric shapes, adaptable for various purposes.

Name Round Plate Kunis Brescia Category Accessories Designer Fábio Teixeira Year 2019

Materials & finishing Marble honed matte finish. Production details Object shaped in CNC and finished by hand.

**Dimensions** (cm) H2 x 021 **Weight** (kg) approx 0,5

**Cleaning instructions** Wipe with a damp cloth, or just a soft dry cloth. Do not use any type of detergent that can mark the stone.