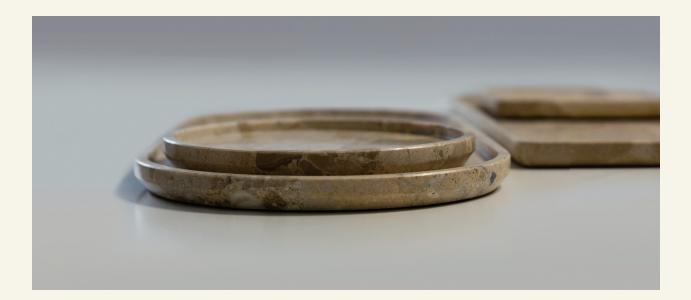

Round Plate Kunis Brescia

Decorative and functional, Round is a series of trays that reflect elementary geometric shapes, adaptable for various purposes.

Name Round Plate Kunis Brescia Category Accessories Designer Fábio Teixeira Year 2019

Materials & finishing Marble honed matte finish. Production details Object shaped in CNC and finished by hand.

**Dimensions** (cm) H2 x 021 **Weight** (kg) approx 0,5

**Cleaning instructions** Wipe with a damp cloth, or just a soft dry cloth. Do not use any type of detergent that can mark the stone.